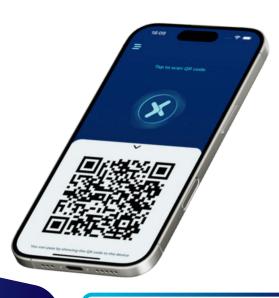

#### **Mobile Access**

Users can unlock doors with secure, encrypted mobile credentials less prone to theft.

## Multi-Credential Management