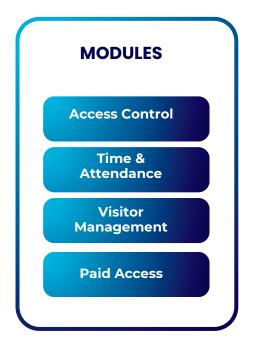

## Protect What Matters Most

At Armongate, we recognize the significance of protecting your most precious assets.

Increase the efficiency of access operations and the security of buildings by controlling access authority, tracking visitors effectively, and monitoring work hours seamlessly.