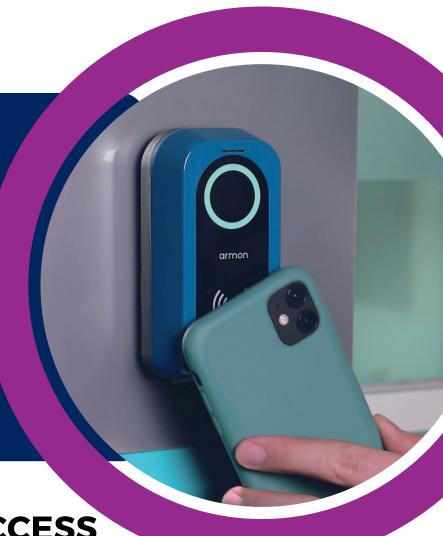

#### **DIGITAL CREDENTIALS**

Contactless, secure access with NFC, Bluetooth, QR codes, ID cards or passports.

#### **EASY ACCESS**

Users can simply hold their smart phones or watches to the readers to access facilities.

### SINGLE DIGITAL KEY

Armongate access control eliminates the need to carry keys, access cards or key fobs.