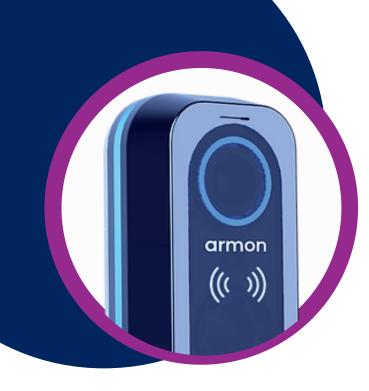

#### **DIGITAL CREDENTIALS**

Contactless, secure access with NFC, Bluetooth, QR codes, ID cards or passports.

#### **EASY ACCESS**

Users can simply hold their smart phones or watches to the readers to access facilities.

# FAST DEPLOYMENT & EASY MIGRATION

Quick installation with plug & play smart IP based readers. Centralized access management from anywhere with cloudbased software.

• • • •